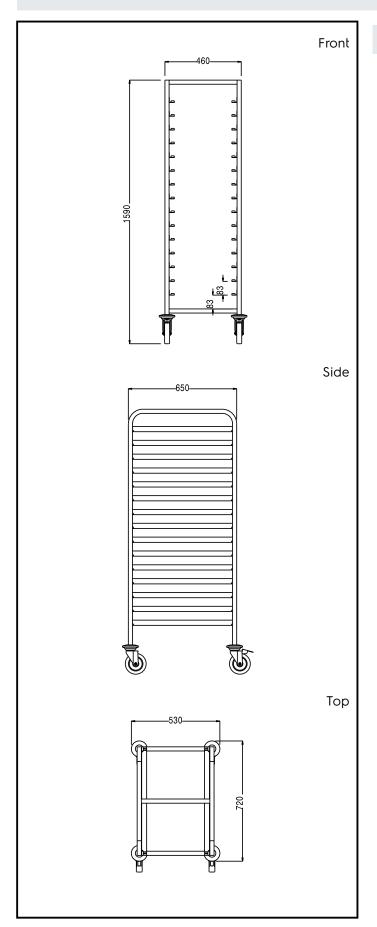

# **Key Information:**

External dimensions, Width:

361000 (CTR15TS)530 mmExternal dimensions, Depth:720 mmExternal dimensions, Height:1590 mmNet weight:20 kg

Self Service Trolley for 15 pastry trays - 400x600mm